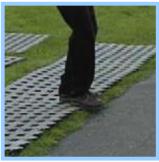

Transforms soft ground into a stable base

Grass grows back through the tiles

Further details available at: www.grassreinforcement.com