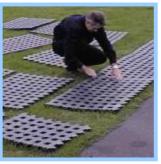

## **Advantages**

- § durable, all weather surface which prevents rutting
- § can normally be rolled into unprepared soft grass surface
- § secure interlocking tiles prevent standing edges
- § textured surface for safe grip
- § excellent load bearing and weight distribution properties
- § can withstand loads of up to 40 tonnes/m<sup>2</sup> once laid
- § grass grows back through the tiles in a short time
- § preserves the character of the environment
- § tiles allow water to pass through them
- § natural drainage maintained
- § tiles do not rot
- § resistant to frost, acids, solvents and heat
- § planning permission not normally required
- § no special tooling or skills required for installation
- § easy to install yourself in a short time, tiles clip together
- § no splintering or risk of injury
- § low cost when compared to alternative options