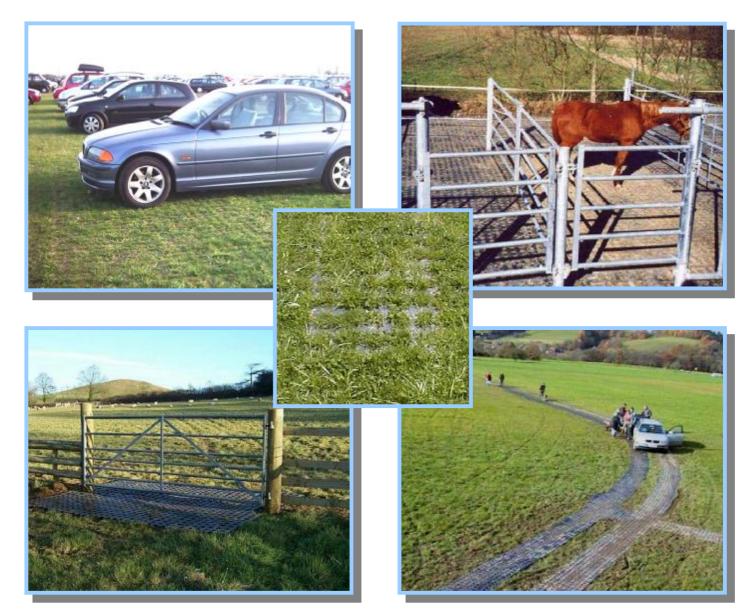

Transforms soft ground into a stable base

Grass grows back through the tiles

Further details available at: www.grassreinforcement.com